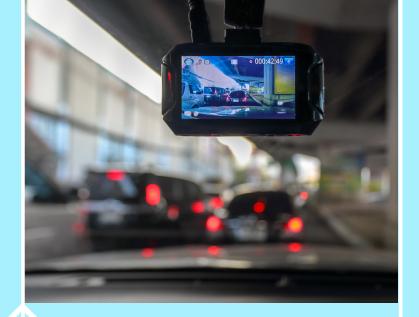

#### **VIDEO SURVEILLANCE**

KLOUDIP combines GPS tracking and video surveillance in one platform. The solution reduces accident rates, increases fuel economy, and improves road safety.

Track and watch. View videos from your vehicles and production sites on a laptop screen.