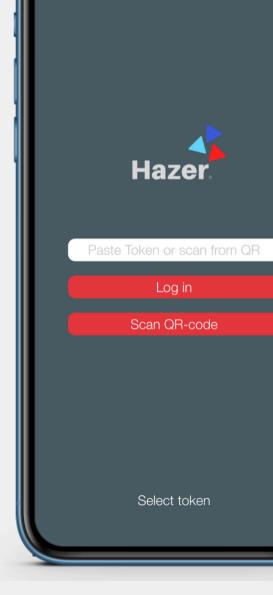

### All it takes is just two minutes..

- User Friendly interface enables you to enter your Auth Token.
- Create sensor widgets and assign them under dashboards to monitor each sensor's current status.
- Set threshold values to correspond with sensor widget color, so that it will be easier to identity status of the sensor.