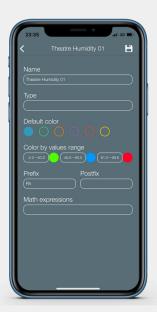

### All it takes is just two minutes..

- User Friendly interface enables you to enter your Auth Token.
- Create sensor widgets and assign them under dashboards to monitor each sensor's current status.
- Set threshold values to correspond with sensor widget color, so that it will be easier to identity status of the sensor.