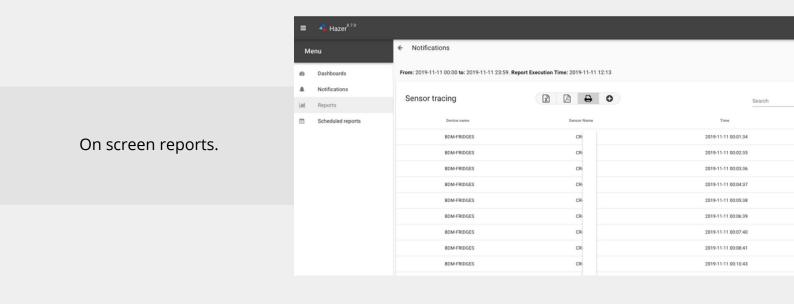

ables you to enter your Auth Token.
- Create sensor widgets and assign them under dashboards to monitor each sensor's current status.
- Set threshold values to correspond with sensor widget color, so that it will be easier to identity status of the sensor.



## **Select the sensors**



**Set the places** 





**Set the Color** 



**Start monitoring** 

#### **WEB Interface**

- User-friendly web based interface to configure and manage platform.
- Real-time synchronisation between mobile app and web interface both ways; web interface to mobile interface and vice-versa.

Multiple monitoring points on multiple entities on a single dashboard.





Focused view of a multiple monitoring points of an entity.

Real-time graphical reprasentations on any view.



### WEB Interface continued...





Scheduled reports.



## Do more with Telematics...







Backed by



# **KLOUDIP**

616 Corporate Way, Suite 25712 Valley Cottage, NY 10989. USA Phone: +1-212-871-9012

No. 1/8, 1st Lane, Bandaranayaka Avenue, Panadura 12500, Sri Lanka.

Phone: +94-112-738-933

sales@kloudip.com

www.kloudip.com