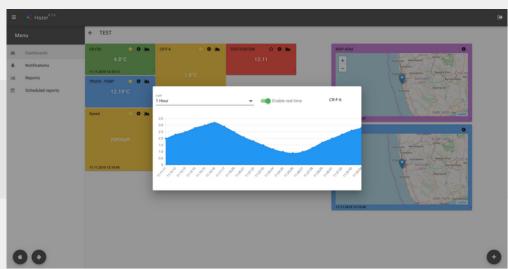

Multiple monitoring points on multiple entities on a single dashboard.

Focused view of a multiple monitoring points of an entity.

Real-time graphical reprasentations on any view.