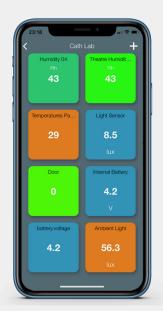

# **Description**

Monitoring Multiple Telematics Sensors? Want to keep an eye on critical environments on the go?

Hazer allows you to monitor a wide variety of sensors simultaneously - Temperature, Humidity, Door Sensors, Fuel Level, Light Sensors, CO2, Water, Parking Sensor or literary any sensor you can imagine!

### All it takes is just two minutes..

- User Friendly interface enables you to enter your Auth Token.
- Create sensor widgets and assign them under dashboards to monitor each sensor's current status.
- Set threshold values to correspond with sensor widget color, so that it will be easier to identity status of the sensor.