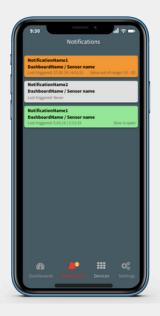

### All it takes is just two minutes..

- User Friendly interface enables you to enter your Auth Token.
- Create sensor widgets and assign them under dashboards to monitor each sensor's current status.
- Set threshold values to correspond with sensor widget color, so that it will be easier to identity status of the sensor.