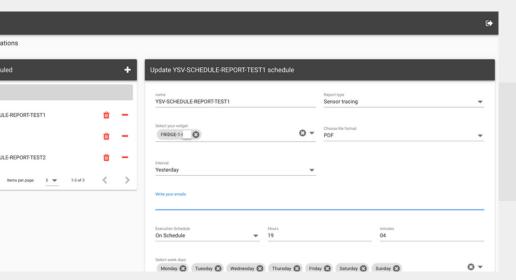

les you to enter your Auth Token.
- Create sensor widgets and assign them under dashboards to monitor each sensor's current status.
- Set threshold values to correspond with sensor widget color, so that it will be easier to identity status of the sensor.



## **Select the sensors**



**Set the places** 





**Set the Color** 



**Start monitoring** 

#### **WEB Interface**

- User-friendly web based interface to configure and manage platform.
- Real-time synchronisation between mobile app and web interface both ways; web interface to mobile interface and vice-versa.

Multiple monitoring points on multiple entities on a single dashboard.





Focused view of a multiple monitoring points of an entity.

Real-time graphical reprasentations on any view.



### WEB Interface continued...





Scheduled reports.



## Do more with Telematics...







Backed by



# **KLOUDIP**

616 Corporate Way, Suite 25712 Valley Cottage, NY 10989. USA Phone: +1-212-871-9012

No. 1/8, 1st Lane, Bandaranayaka Avenue, Panadura 12500, Sri Lanka.

Phone: +94-112-738-933

sales@kloudip.com

www.kloudip.com