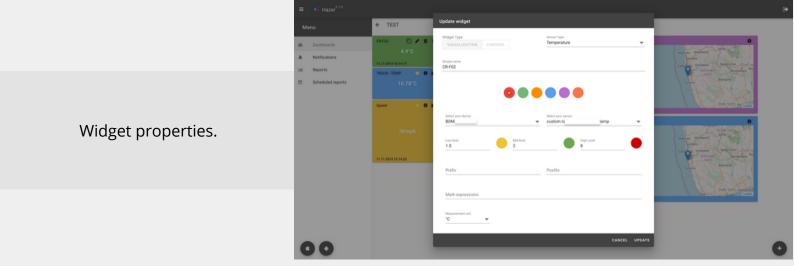

### All it takes is just two minutes..

- User Friendly interface enables you to enter your Auth Token.
- Create sensor widgets and assign them under dashboards to monitor each sensor's current status.
- Set threshold values to correspond with sensor widget color, so that it will be easier to identity status of the sensor.

## **Select the sensors**

**Set the places** 

**Set the Color** 

**Start monitoring** 

#### **WEB Interface**

- User-friendly web based interface to configure and manage platform.
- Real-time synchronisation between mobile app and web interface both ways; web interface to mobile interface and vice-versa.