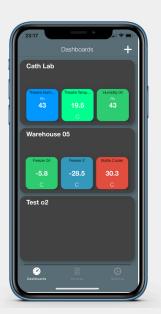

Multiple monitoring points on multiple entities on a single dashboard.

Focused view of a multiple monitoring points of an entity.

Real-time graphical reprasentations on any view.