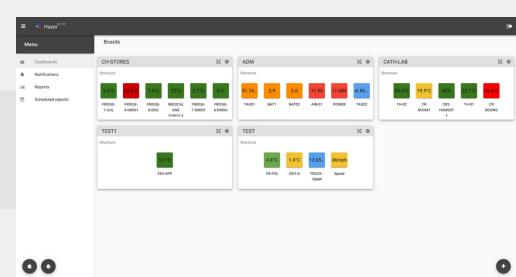

#### **WEB Interface**

- User-friendly web based interface to configure and manage platform.
- Real-time synchronisation between mobile app and web interface both ways; web interface to mobile interface and vice-versa.

Multiple monitoring points on multiple entities on a single dashboard.

Focused view of a multiple monitoring points of an entity.

Real-time graphical reprasentations on any view.