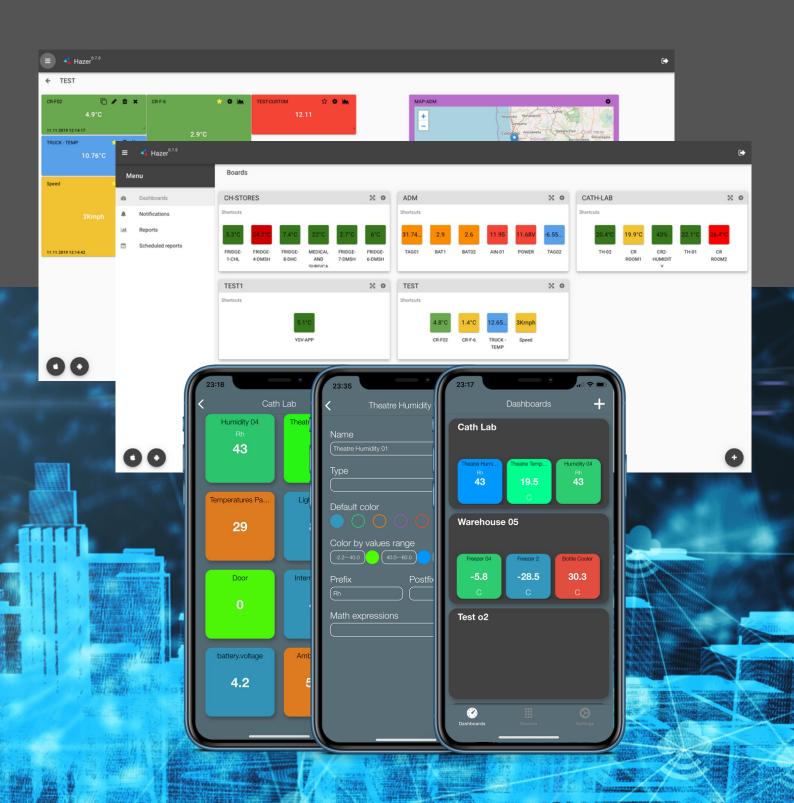

# **Description**

Monitoring Multiple Telematics Sensors? Want to keep an eye on critical environments on the go?

Hazer allows you to monitor a wide variety of sensors simultaneously - Temperature, Humidity, Door Sensors, Fuel Level, Light Sensors, CO2, Water, Parking Sensor or literary any sensor you can imagine!

### All it takes is just two minutes..

- User Friendly interface enables you to enter your Auth Token.
- Create sensor widgets and assign them under dashboards to monitor each sensor's current status.
- Set threshold values to correspond with sensor widget color, so that it will be easier to identity status of the sensor.

#### **WEB Interface**

- User-friendly web based interface to configure and manage platform.
- Real-time synchronisation between mobile app and web interface both ways; web interface to mobile interface and vice-versa.

Multiple monitoring points on multiple entities on a single dashboard.

Focused view of a multiple monitoring points of an entity.

Real-time graphical reprasentations on any view.

### WEB Interface continued...

Scheduled reports.