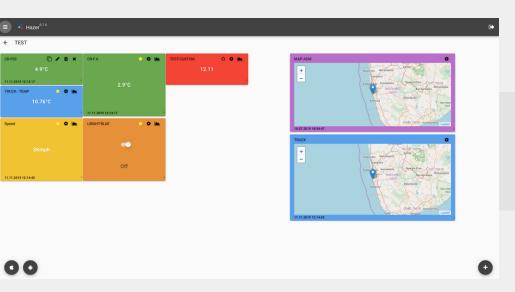

Multiple monitoring points on multiple entities on a single dashboard.

Focused view of a multiple monitoring points of an entity.

Real-time graphical reprasentations on any view.