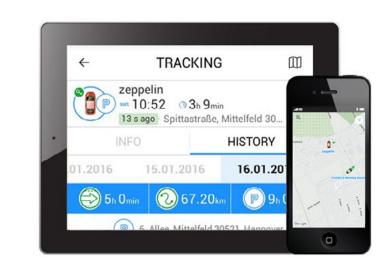

## Are You ready for breakthrough? FiOS system is brought to you by professionals to rate high

among the dominant tracking solutions. The innovative web-based platform offers a powerful set of technologies, making the product stand out. We deliver FiOS in SaaS and server-based modes to meet the requirements of our partners and customers worldwide. Secure your business with relevant data and optimize every

process involved. Plan, monitor, coordinate and control to guide your business from challenge to success with FiOS GPS tracking solutions. www.kloudip.com