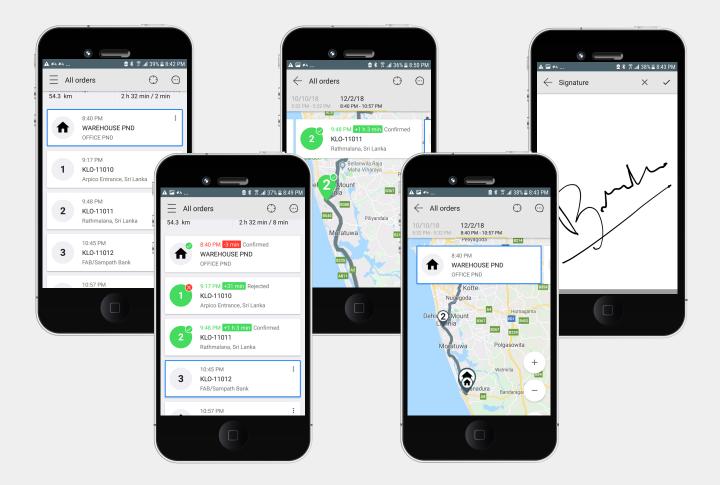

### Power of mobile

#### Mobile app is designed for delivery staff and other mobile employees

- View the list of orders with detailed information.
- Track and evaluate delivery progress.
- Observe orders and preliminary routes on the map.
- Build a route to a delivery point with external navigation apps.
- Assign order statuses, add comments and photos.
- Notify dispatchers of the events and make calls to clients.
- Confirm a delivery by attaching a customer signature.
- Turns delivery staff smartphones into a trackers.
- Receive push-notifications on orders, routes, and delivery process.