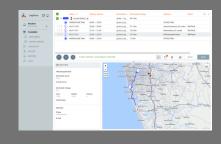

#### Web interface ensures effective operating procedure management

- Order placement Create or import orders with detailed description.
- Planning and distribution Select orders, vehicles and generate routes in a handy interface.
- Route optimization Get preliminary routes comprising data on the estimated arrival time and mileage;
- Delivery process coordination Receive notifications and address the emerging issues via phone calls or a chat.