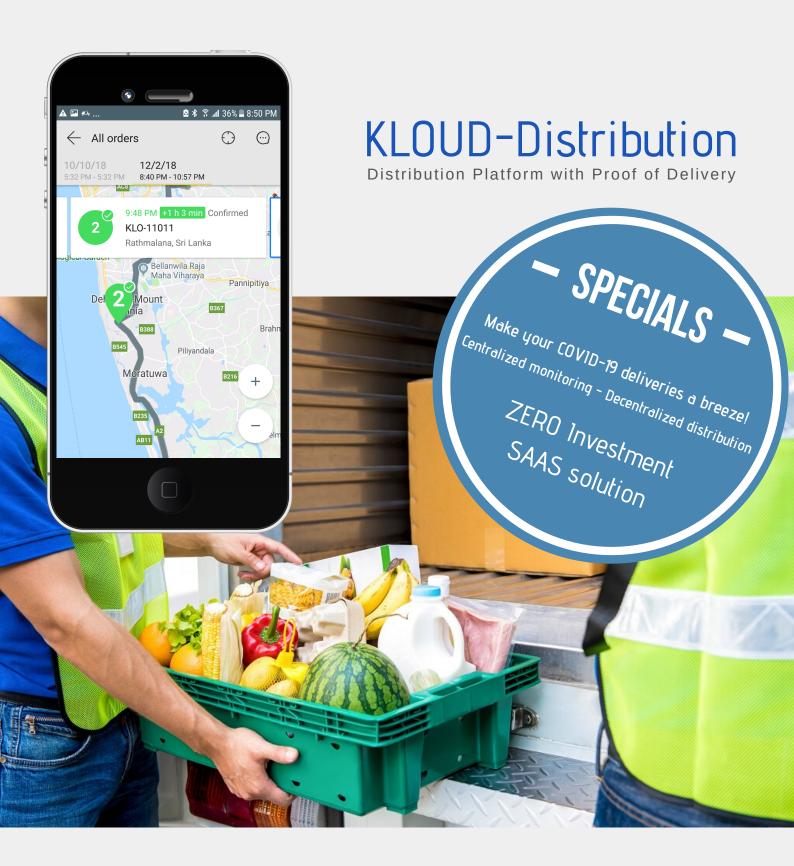

## **Description**

The Distribution solution ensures effective order management and delivery process monitoring. It comprises a web-interface for dispatchers and a mobile app for the delivery staff.

#### Mobile app is designed for delivery staff and other mobile employees

- View the list of orders with detailed information.
- Track and evaluate delivery progress.
- Observe orders and preliminary routes on the map.
- Build a route to a delivery point with external navigation apps.
- Assign order statuses, add comments and photos.
- Notify dispatchers of the events and make calls to clients.
- Confirm a delivery by attaching a customer signature.
- Turns delivery staff smartphones into a trackers.
- Receive push-notifications on orders, routes, and delivery process.