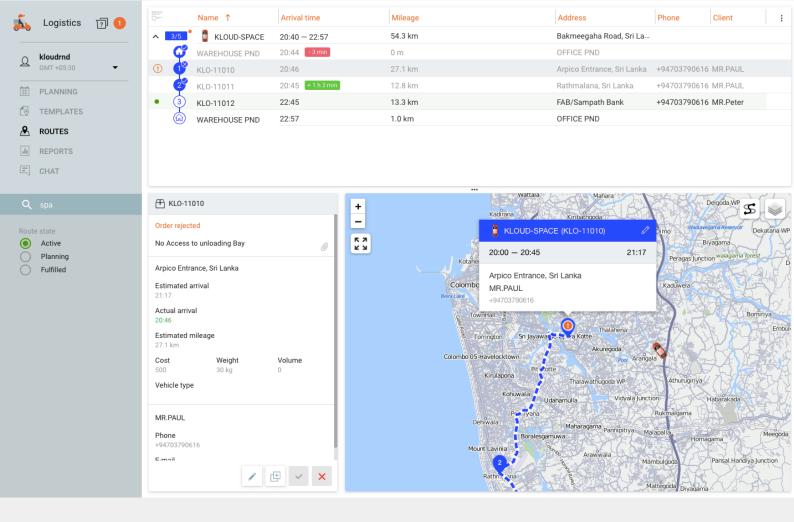

## **Description**

The Distribution solution ensures effective order management and delivery process monitoring. It comprises a web-interface for dispatchers and a mobile app for the delivery staff.

#### Web interface ensures effective operating procedure management

- Order placement Create or import orders with detailed description.
- Planning and distribution Select orders, vehicles and generate routes in a handy interface.
- Route optimization Get preliminary routes comprising data on the estimated arrival time and mileage;
- Delivery process coordination Receive notifications and address the emerging issues via phone calls or a chat.