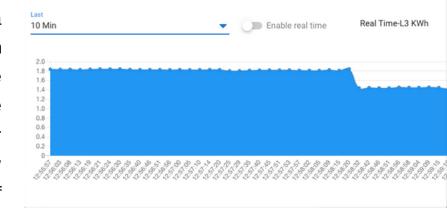

#### Description

Electricity is one of the most expensive resources that you had no control or idea until the bill is received at the end of the month. Monitor usage with graphs from day one. Find out phase imbalances, when and where maximum demand is hit. Know your bill and get alerts when reaching thresh-hold levels and more...

#### Reporting

Real-time graphs will give you a snap shot of what is going on in detail so that you can make accurate decisions. Compare hours, months, years, demand or seasonalities. You will know exactly how to manage one of your most expensive resources.