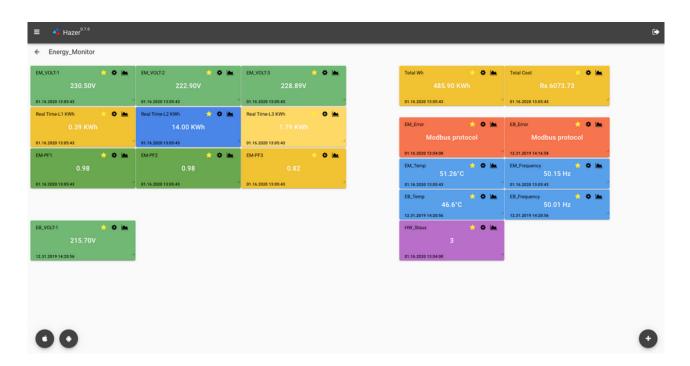

#### Description

Electricity is one of the most expensive resources that you had no control or idea until the bill is received at the end of the month. Monitor usage with graphs from day one. Find out phase imbalances, when and where maximum demand is hit. Know your bill and get alerts when reaching thresh-hold levels and more...

#### Reporting

Real-time graphs will give you a snap shot of what is going on in detail so that you can make accurate decisions. Compare hours, months, years, demand or seasonalities. You will know exactly how to manage one of your most expensive resources.