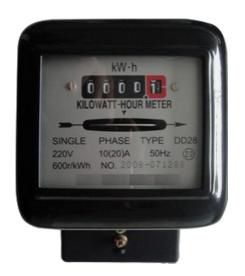

#### Specification

We have designed one system that fits to 1 Amp to 3000 Amps and single or three phase environments. Our hardware are plug and play and standardised to easily fit inside standard cabinet and uses only two din rail units. Sub unit monitoring is possible and our power bars fit on circuit breakers without taking any additional space.