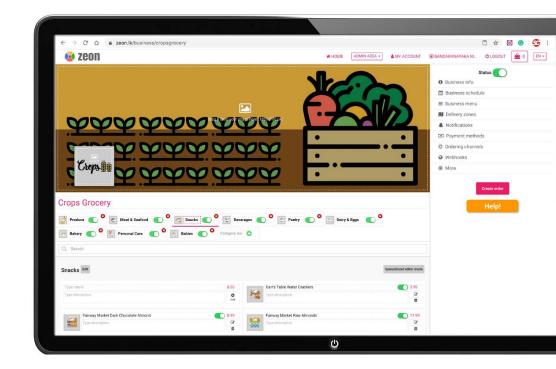

## System functionality

**Desktop or Mobile** - Get your store up and running in just a few clicks. One single platform one single login with comprehensive access control extremely user friendly interface where you can be fully in control on desktop or on mobile. Powered by our infrastructure mirrored in three continents of the world; backed by our teams on ground will ensure an unmatchable service.

# System functionality

**Customer** places orders via Zeon Ordering App or web interface.

**Store-manager** Accepts or rejects the order; prepare and auto or manually assign delivery.

**Delivery** pickups items from store.