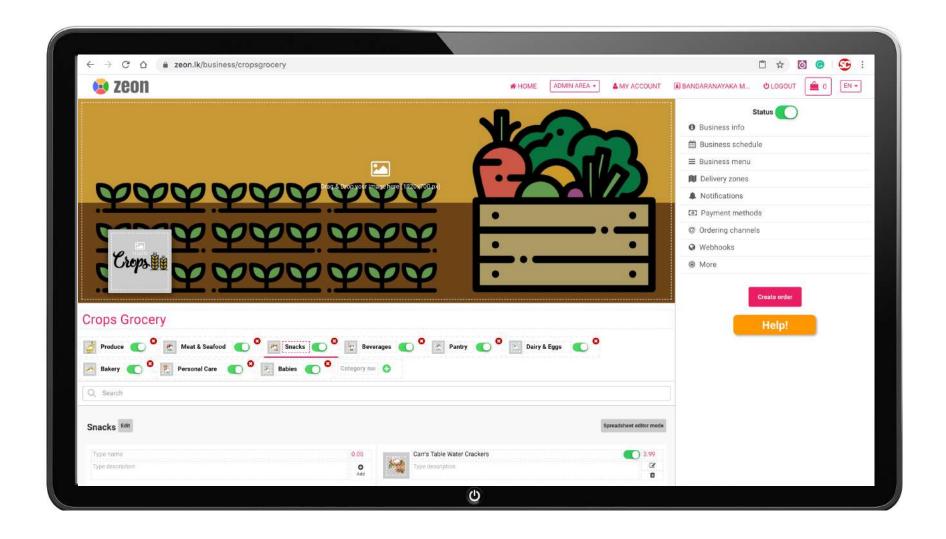

## System functionality

**Desktop or Mobile** - Get your store up and running in just a few clicks. One single platform one single login with comprehensive access control extremely user friendly interface where you can be fully in control on desktop or on mobile. Powered by our infrastructure mirrored in three continents of the world; backed by our teams on ground will ensure an unmatchable service.

# System functionality

**Customer** places orders via Zeon Ordering App or web interface.

**Store-manager** Accepts or rejects the order; prepare and auto or manually assign delivery.

**Delivery** pickups items from store.