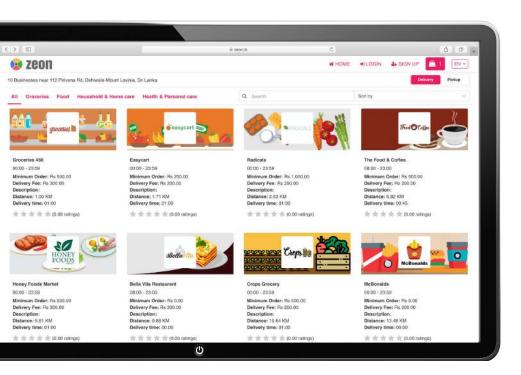

# System functionality

**Customer** places orders via Zeon Ordering App or web interface.

**Store-manager** Accepts or rejects the order; prepare and auto or manually assign delivery.

**Delivery** pickups items from store.

**Deliver** to customer, finalize payment and obtain proof-of-delivery.

### Real-time reports

**Real-time Reports** - Powerful reports will let you monitor up to the last second. Responsible managers will be alerted repeatedly on their mobiles until action is taken to expedite orders. Monitor order and delivery status pending, picked up on-delivery, delivered, completed or cancelled. View payments received; proof of delivery online and analyze ratings to maintain your services at optimum standards.