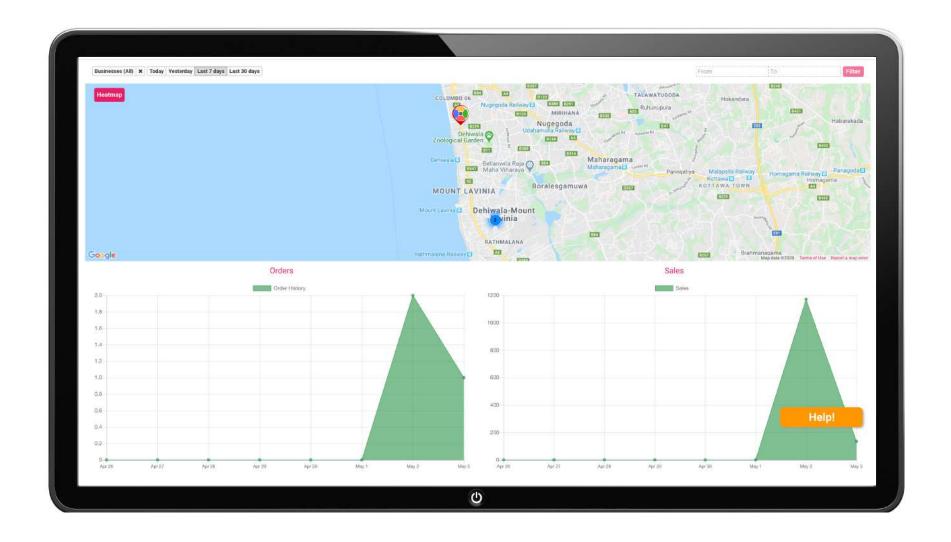

### Real-time reports

**Real-time Reports** - Powerful reports will let you monitor up to the last second. Responsible managers will be alerted repeatedly on their mobiles until action is taken to expedite orders. Monitor order and delivery status pending, picked up on-delivery, delivered, completed or cancelled. View payments received; proof of delivery online and analyze ratings to maintain your services at optimum standards.