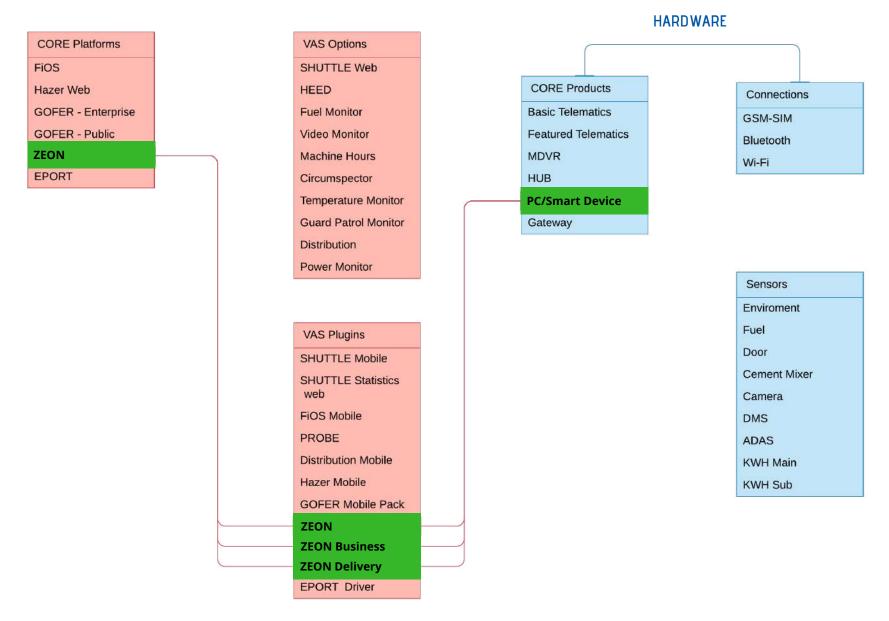

## Zeon footprint on our solution mix

#### Dedicated Single-Store or Multi-Store solution

**Single-Store** - ZEON single store provides a dedicated retail delivery solution for your organisation. Solution is equipped with dedicated ordering; delivery; payment solution and store management.

You will have your own customer base and delivery solution where exclusively your products/orders will be managed by your team and maintained by KLOUDIP team.

**Multi-Store** - ZEON multi store provides a shared retail delivery solution for your organisation. Solution is equipped with dedicated store space on our shared ordering; delivery and payment solution.

You may have your own customer base and delivery solution in addition to having access to our shared pool of delivery solutions and customers. Products and orders for your organization will be still managed by your team and maintained by KLOUDIP team.