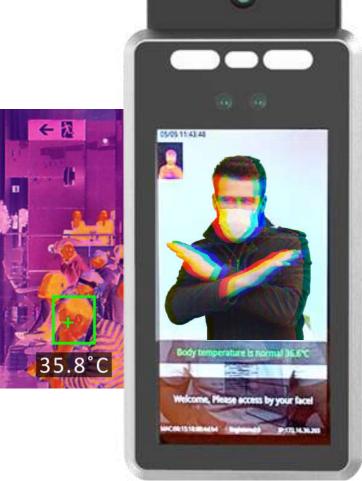

#### **Key Benefits**

- High speed thermal camera to capture temperature even when several people approach at once.
- Contactless face detection technology for identification for attendance recording and access control.
- Face detection capability when wearing mask.
- Detect and warn when not wearing a mask.
- Contactless and fool-proof attendance recording.

- Capability to cluster multiple units and coordinate access.
- Remote monitoring and reporting capability via KLOUDIP FiOS telematics platform.
- Detailed record of individual temperatures, time, if they were wearing a mask and more.
- Capability to take action centrally and instantly when violate policy.