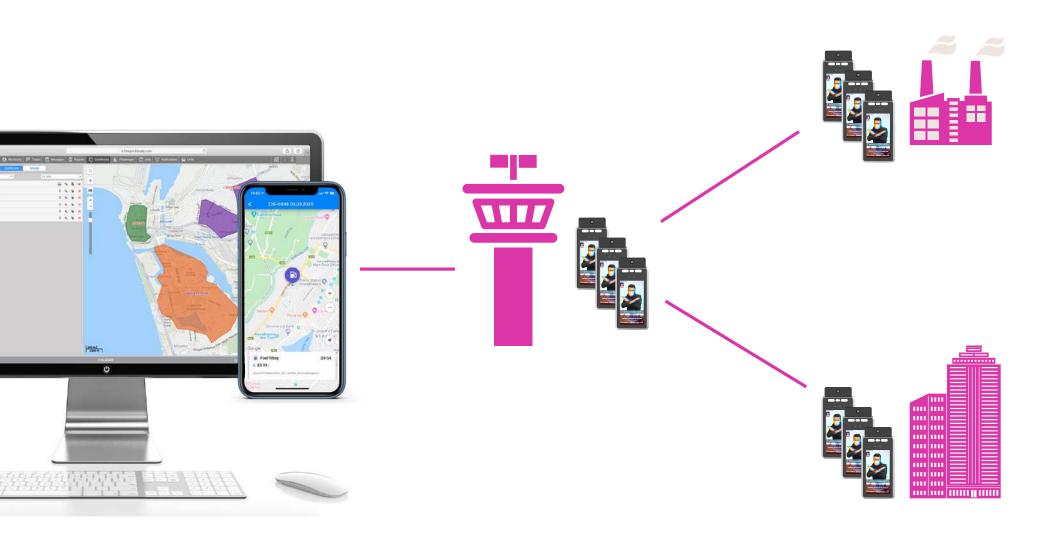

## OSTIARY FOOTPRINT ON OUR SOLUTION MIX

### **ALL-IN-ONE SOLUTION**

**All-In-One Solution -** OSTIARY unlike many other conventional solutions is a single contactless fool proof interface. As a result data are available to access instantly from anywhere and interfaces are syncronized when multiple units are deployed in order to precisely manage access.

**Connects with HAZER -** OSTIARY connects with Hazer to give you instant updates, alerts, notifications to ensure maximum benefits and safety. You can centrally monitor your each remote site or even mobile staff.