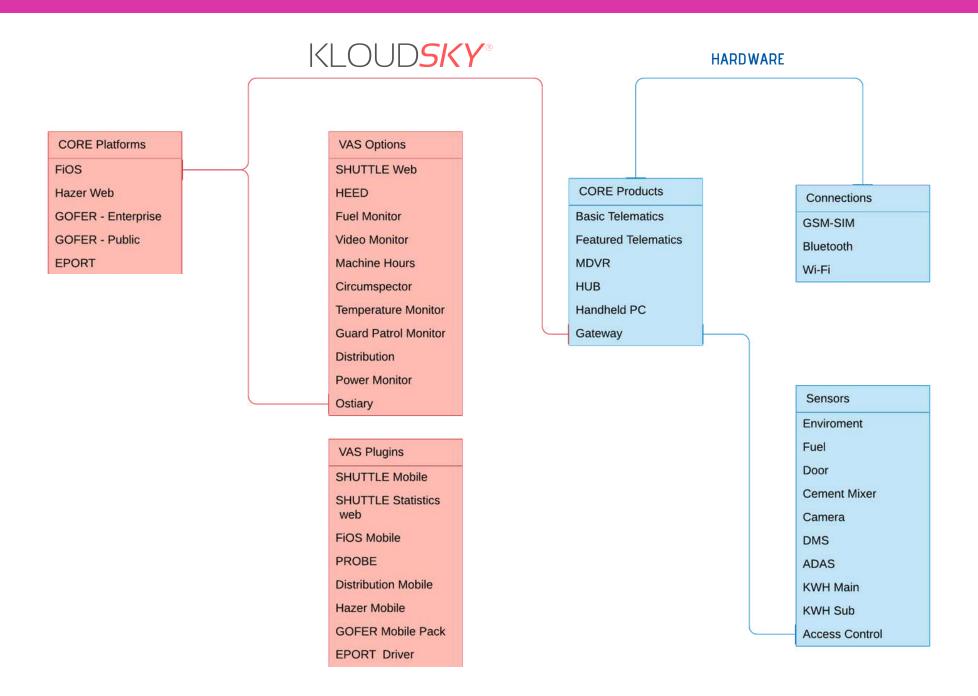

# OSTIARY





**WE GOT YOUR ENTRANCE COVERED** 

# KLOUDIP OSTIARY



## OSTIARY FOOTPRINT ON OUR SOLUTION MIX



#### SYSTEM FUNCTIONALITY

#### **Key Benefits**

- High speed thermal camera to capture temperature even when several people approach at once.
- Contactless face detection technology for identification for attendance recording and access control.
- Face detection capability when wearing mask.
- Detect and warn when not wearing a mask.
- Contactless and fool-proof attendance recording.

- Capability to cluster multiple units and coordinate access.
- Remote monitoring and reporting capability via KLOUDIP FiOS telematics platform.
- Detailed record of individual temperatures, time, if they were wearing a mask and more.
- Capability to take action centrally and instantly when violate policy.

No more risk of dependancy on a security guards decision for your safety...



### SYSTEM FUNCTIONA