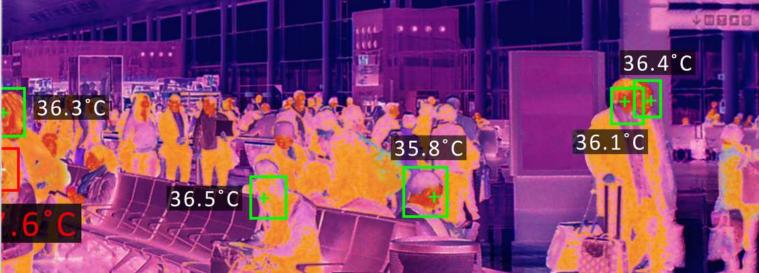

#### **Key Benefits**

- High speed thermal camera to capture temperature even when several people approach at once.
- Contactless face detection technology for identification for attendance recording and access control.
- Face detection capability when wearing mask.
- Detect and warn when not wearing a mask.
- Contactless and fool-proof attendance recording.

- Capability to cluster multiple units and coordinate access.
- Remote monitoring and reporting capability via KLOUDIP FiOS telematics platform.
- Detailed record of individual temperatures, time, if they were wearing a mask and more.
- Capability to take action centrally and instantly when violate policy.