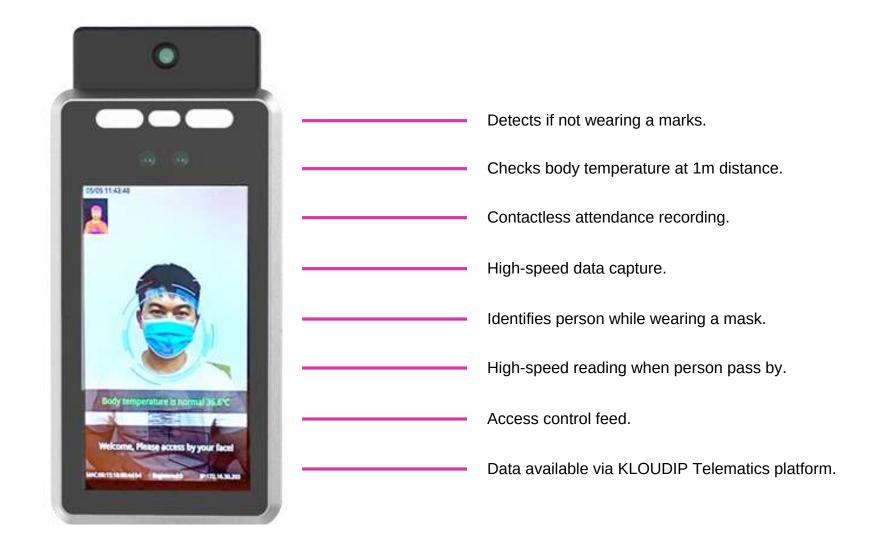

#### SYSTEM FUNCTIONALITY

#### **Key Benefits**

- High speed thermal camera to capture temperature even when several people approach at once.
- Contactless face detection technology for identification for attendance recording and access control.
- Face detection capability when wearing mask.
- Detect and warn when not wearing a mask.
- Contactless and fool-proof attendance recording.

- Capability to cluster multiple units and coordinate access.
- Remote monitoring and reporting capability via KLOUDIP FiOS telematics platform.
- Detailed record of individual temperatures, time, if they were wearing a mask and more.
- Capability to take action centrally and instantly when violate policy.