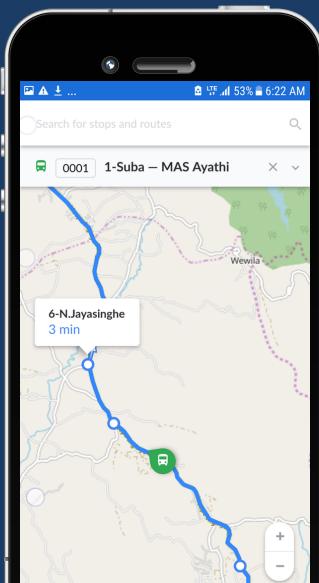

\*QR code for your daily route will be sent by the company administration.

Once you scan the QR code, app will prompt to save your daily route; tap on "Save button" to save.

Once the route is saved you will see route name on App; click on route name to view Pick-up Schedule, ETA, vehicle's real-time movement on map.

You may add one or more QR coded routes as per your requirement.