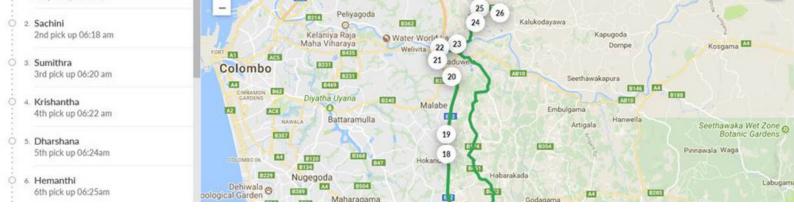

\*QR code for your daily route will be sent by the company administration.

Once you scan the QR code, app will prompt to save your daily route; tap on "Save button" to save.

Once the route is saved you will see route name on App; click on route name to view Pick-up Schedule, ETA, vehicle's real-time movement on map.