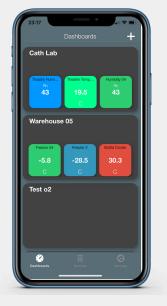

| Rh<br>43<br>nperatures Pa<br>29<br>Door<br>0 | Ligt | Name<br>Theatre Humidity<br>Type<br>Default color<br>Color by valu<br>(-2.2-40.0)<br>Prefix<br>Rh<br>Math expres | ues range | Cath Lab<br>Theatre Humi<br>Rh<br>43<br>Warehouse<br>Freezer 04<br>-5.8<br>C<br>Test o2 | Theatre Temp<br>19.5<br>C<br>e 05<br>Freezer 2<br>-28.5<br>C | Humidity 04<br>Rh<br>43<br>Bottle Cooler<br>30.3<br>C |
|----------------------------------------------|------|------------------------------------------------------------------------------------------------------------------|-----------|-----------------------------------------------------------------------------------------|--------------------------------------------------------------|-------------------------------------------------------|
| 4.2                                          | ę    |                                                                                                                  |           | Dashboards                                                                              | Devices                                                      | <b>O</b><br>Settings                                  |

# Description

The Monitoring Multiple Telematics Sensors? Want to keep an eye on critical environments on the go?

Hazer allows you to monitor a wide variety of sensors simultaneously - Temperature, Humidity, Door Sensors, Fuel Level, Light Sensors, CO2, Water, Parking Sensor or literary any sensor you can imagine!

#### All it takes is just two minutes..

• User Friendly interface enables you to enter your Auth Token.

 Create sensor widgets and assign them under dashboards to monitor each sensor's current status.

• Set threshold values to correspond with sensor widget color, so that it will be easier to identity status of the sensor.

### Set the Color

### Start monitoring