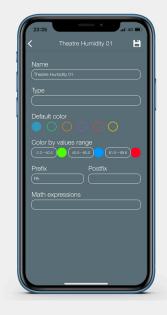

|

# Description

The Monitoring Multiple Telematics Sensors? Want to keep an eye on critical environments on the go?

Hazer allows you to monitor a wide variety of sensors simultaneously - Temperature, Humidity, Door Sensors, Fuel Level, Light Sensors, CO2, Water, Parking Sensor or literary any sensor you can imagine!

That's not all - You can locate the IOT devices on the map, when equipped with GPS / GLONASS.



#### All it takes is just two minutes..

• User Friendly interface enables you to enter your Auth Token.

 Create sensor widgets and assign them under dashboards to monitor each sensor's current status.

• Set threshold values to correspond with sensor widget color, so that it will be easier to identity status of the sensor.



#### **Select the sensors**





### Set the Color



### Start monitoring

### Set the places



## **Do more with Telematics...**











# KLOUDIP

616 Corporate Way, Suite 25712 Valley Cottage, NY 10989. USA Phone: +1-212-871-9012 No. 1/8, 1st Lane, Bandaranayaka Avenue, Panadura 12500, Sri Lanka. Phone: +94-112-738-933

sales@kloudip.com

www.kloudip.com