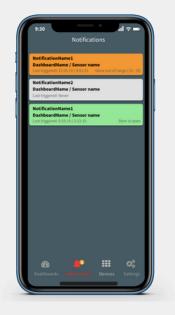

#### All it takes is just two minutes..

• User Friendly interface enables you to enter your Auth Token.

 Create sensor widgets and assign them under dashboards to monitor each sensor's current status.

• Set threshold values to correspond with sensor widget color, so that it will be easier to identity status of the sensor.

### Start monitoring