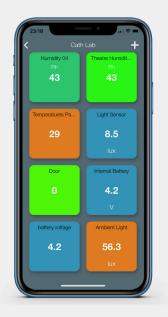

# Description

The Monitoring Multiple Telematics Sensors? Want to keep an eye on critical environments on the go?

Hazer allows you to monitor a wide variety of sensors simultaneously - Temperature, Humidity, Door Sensors, Fuel Level, Light Sensors, CO2, Water, Parking Sensor or literary any sensor you can imagine!

### Start monitoring