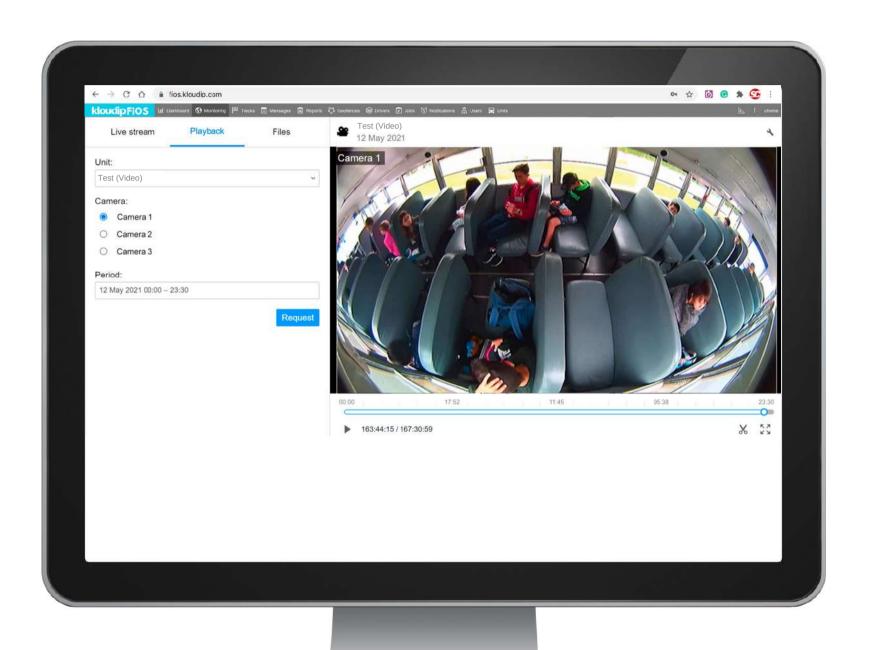

### ALL ON ONE SCREEN

Live and recorded view alongside location in motion. You can monitor your vehicles' location and up to 4 cameras on a single screen. Select the camera, zoom, and get a closer look.

Full video will be recorded on in-vehicle MDVR up to the selected capacity and overwritten thereafter. You may upload 30-60 sec important video clips to your 5GB cloud storage provide on FiOS for record-keeping.