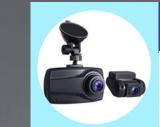

#### DUAL DASH CAMERA

Watch driving style of guest drivers Check passengers and road Replay movements for the past day