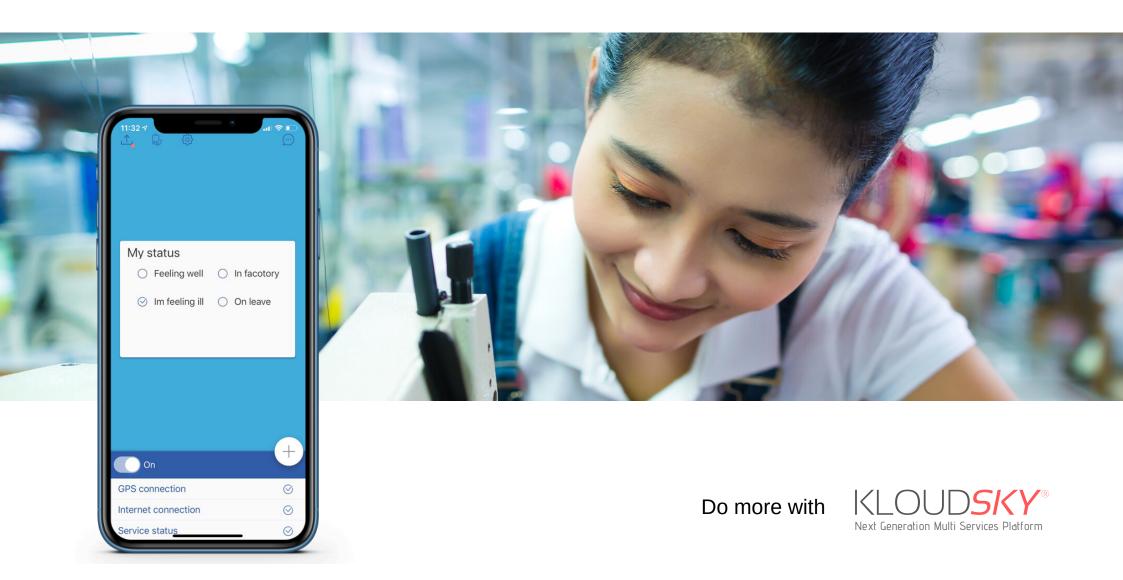

## Employee mobile app - PROBE

Status – Employees can update status promptly from the mobile app.

#### Action

Location Check in - QR Code or NFC.

Send Position - Employees can report the position in case of Emergency.

SOS - This can be processed on KLOUDSKY platform and send.

Notifications - Email, Mobile alert, SMS or Control Center online pop-up and notify required team members to take action.

## Monitoring Application - web or mobile

- 1. Employee status color code based on employees mobile app "status" update.
- 2. Personal information.
- 3. Status text based on employees mobile app "status" update.
- 4. Location.