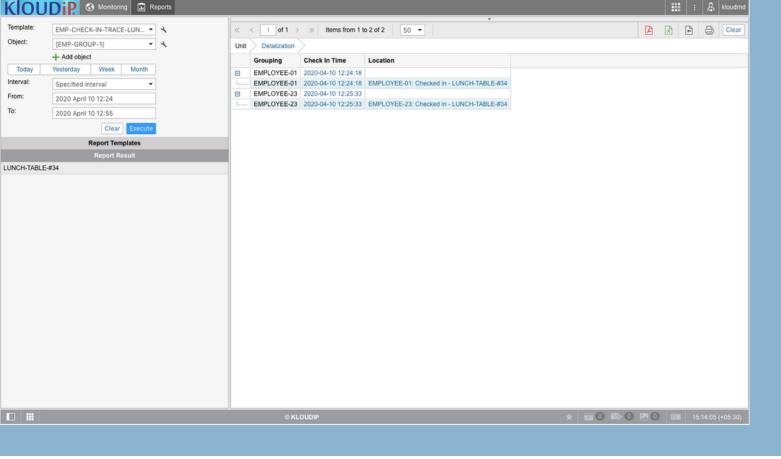

### Employee Check-point Trace

You can generate the report anytime via our Web Application or on Mobile Application.

#### Location Check-in Information

In the event an employee is diagnosed as infected, "Check-Point wise" report enables you to map the employee's mobility including information of contacts with which the employee had lunch, was in meetings, transport etc.