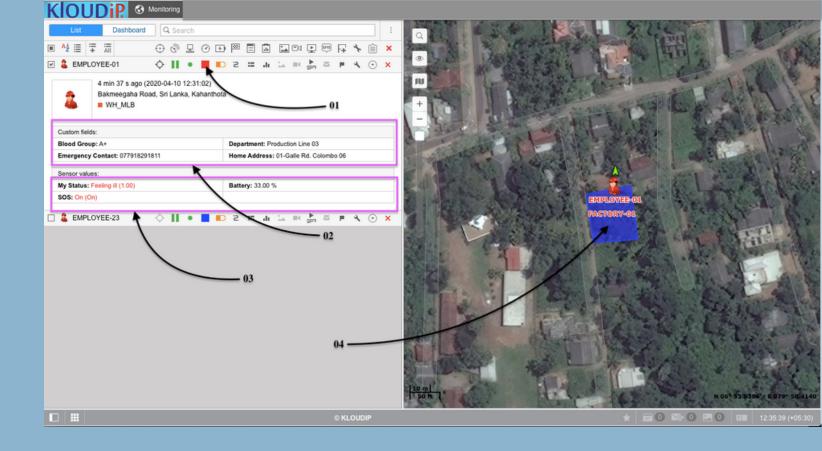

## Monitoring Application - web or mobile

- 1. Employee status color code based on employees mobile app "status" update.
- 2. Personal information.
- 3. Status text based on employees mobile app "status" update.
- 4. Location.