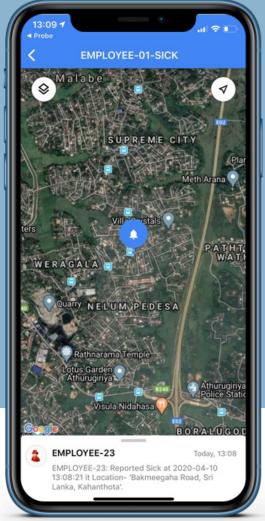

#### **Notifications**

If an employee presses the SOS or "Feeling ill" system can notify designated team members via email, SMS, Telegram App or on FiOS Mobile app.

Mobile app notification