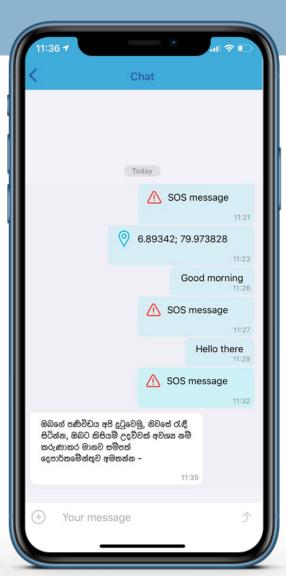

## Employee mobile app - PROBE

Status – Employees can update status promptly from the mobile app.

#### Action

Location Check in - QR Code or NFC.

Send Position - Employees can report the position in case of Emergency.

SOS - This can be processed on KLOUDSKY platform and send.

Notifications - Email, Mobile alert, SMS or Control Center online pop-up and notify required team members to take action.

Chat - Instant messaging.