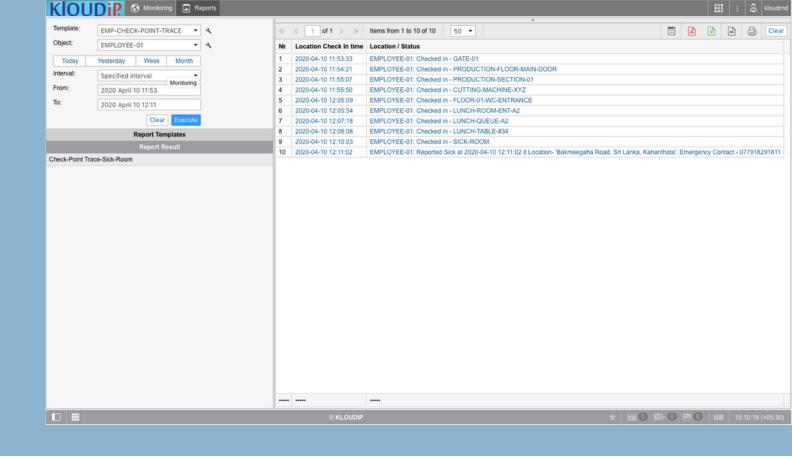

### Employee Check-point Trace

You can generate the report anytime via our Web Application or on Mobile Application.

#### Location Check-in Information

In the event an employee is diagnosed as infected, "Check-Point wise" report enables you to map the employee's mobility including information of contacts with which the employee had lunch, was in meetings, transport etc.