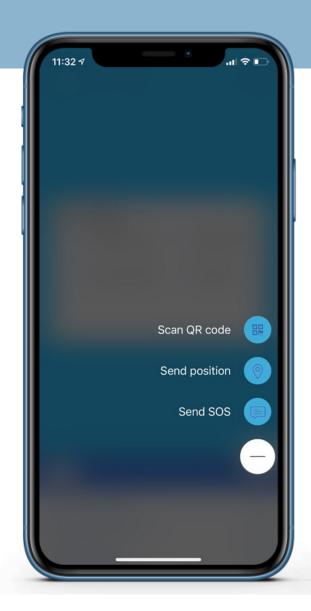

#### Action

Location Check in - QR Code or NFC.

Send Position - Employees can report the position in case of Emergency.

SOS - This can be processed on KLOUDSKY platform and send.

Notifications - Email, Mobile alert, SMS or Control Center online pop-up and notify required team members to take action.