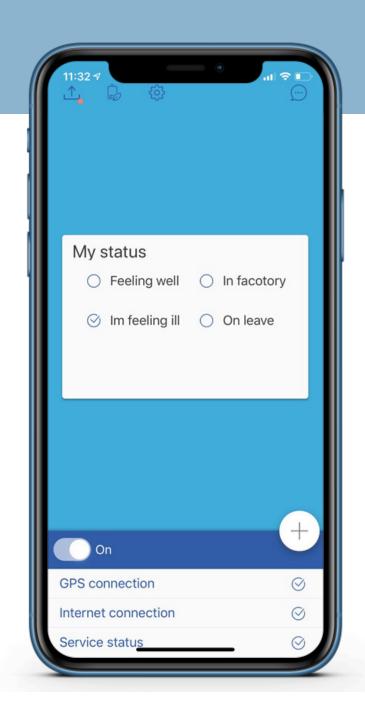

## Employee mobile app - PROBE

Status – Employees can update status promptly from the mobile app.

## Monitoring Application - web or mobile

- 1. Employee status color code based on employees mobile app "status" update.
- 2. Personal information.
- 3. Status text based on employees mobile app "status" update.
- 4. Location.

#### **Notifications**

If an employee presses the SOS or "Feeling ill" system can notify designated team members via email, SMS, Telegram App or on FiOS Mobile app.

Mobile app notification