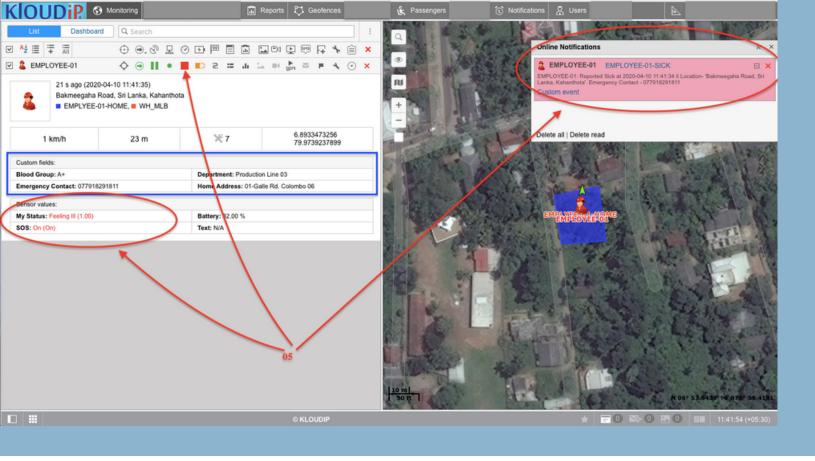

#### **Notifications**

If an employee presses the SOS or "Feeling ill" system can notify designated team members via email, SMS, Telegram App or on FiOS Mobile app.

Mobile app notification